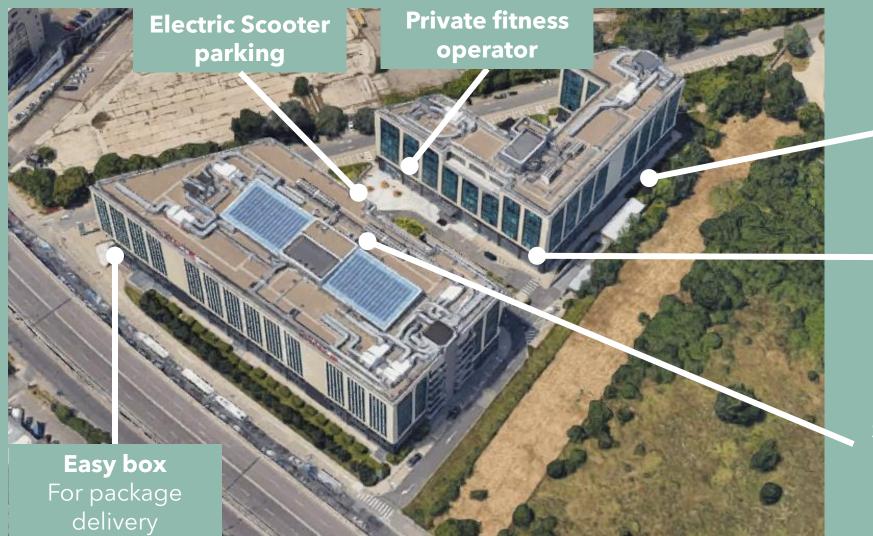

## MOBILITY

# floreasca park

 100 Bicycle racks
Secured and with available tools free to use

> **Clinic** Regina Maria

Sandwich shop 1 Minute

# **GREEN AREAS: OFFICE BUILDING OASIS**

A plethora of verdant trees and lush foliage that meld together to create an idyllic setting for a leisurely conversation with a colleague or a refreshing lunch break.