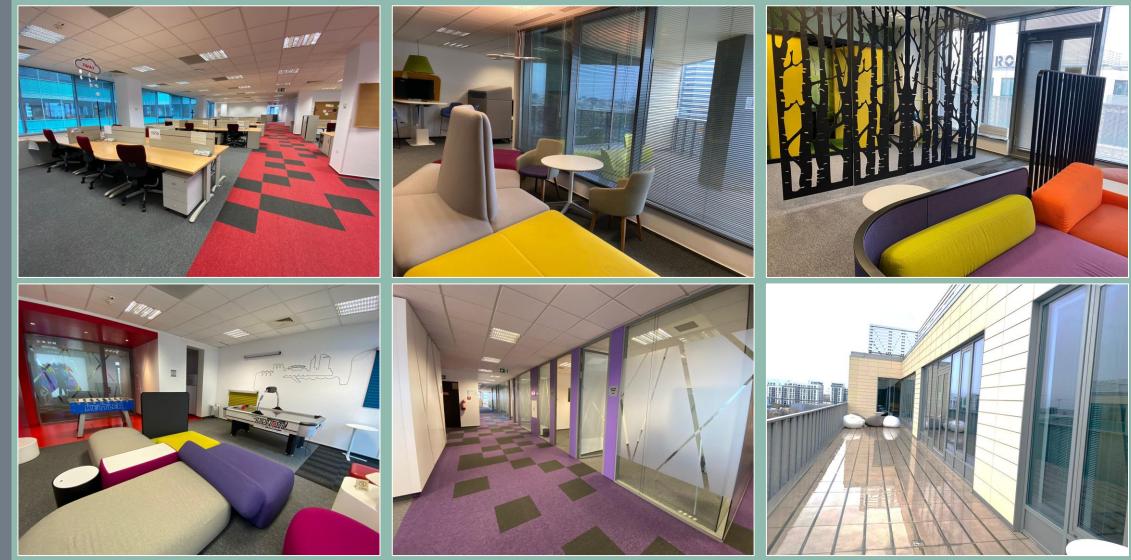

# **INTERIOR OFFICES... FREEDOM TO CREATE** floreasca park

The space presented is used by a tenant for several years; upgrade can be easily implemented on the large floor plates (3,600 sqm on each floor).

# FLOOR PLAN (Building B)

### 2 Atriums

Glass roofs ensuring good distribution of natural light in the large floor plates Staircase and lift lobby