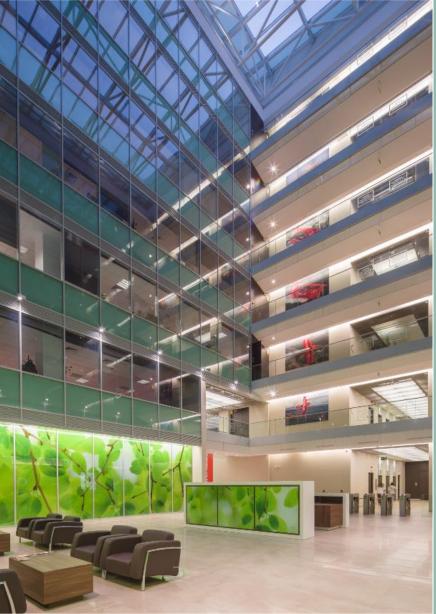

# floreasca park

An important atrium ensures proper distribution of light within the large floor plates.

Reception area will undergo a refurbishment process in 2023 to leave place to a unique design in 2024.

### 2 Atriums

Glass roofs ensuring good distribution of natural light in the large floor plates Staircase and lift lobby