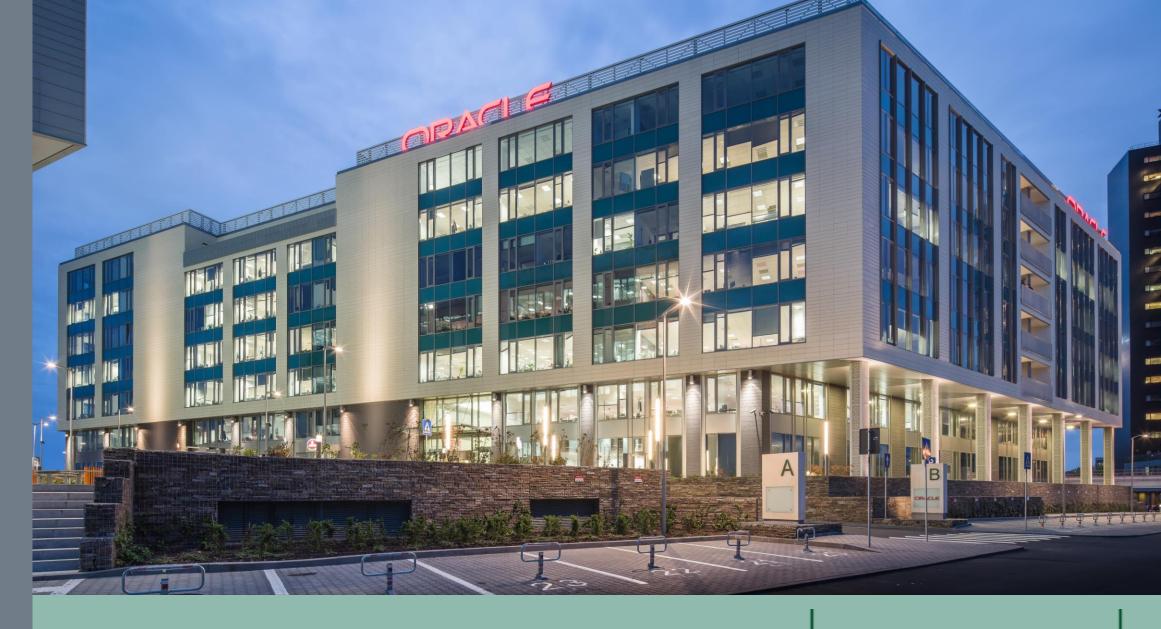

# LOCATION

Floreasca Park is a Prime office building located in Bucharest's North Business District called "Floreasca".

The area is known for its modern office buildings, commercial centers, high-end residential buildings and has become a thriving hub for leading businesses.

# Possibility to install company logo on the façade/roof

A valuable opportunity for businesses looking to increase their visibility and brand recognition.

The constant flow of traffic and foot traffic in these areas presents a prime location for companies to showcase their products and services to a wide audience.

This can help businesses reach new customers, build their reputation and ultimately drive growth and revenue.