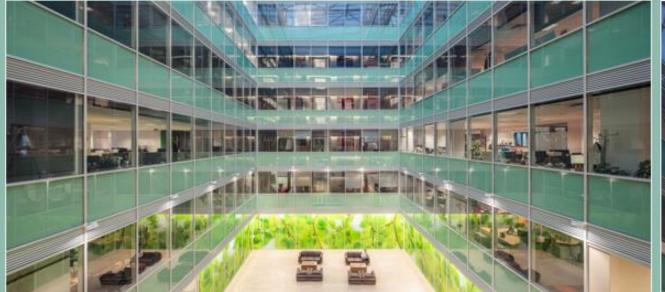

# floreasca park

An important atrium ensures proper distribution of light within the large floor plates.

Reception area will undergo a refurbishment process in 2023 to leave place to a unique design in 2024.

### 2 Atriums

Glass roofs ensuring good distribution of natural light in the large floor plates Staircase and lift lobby