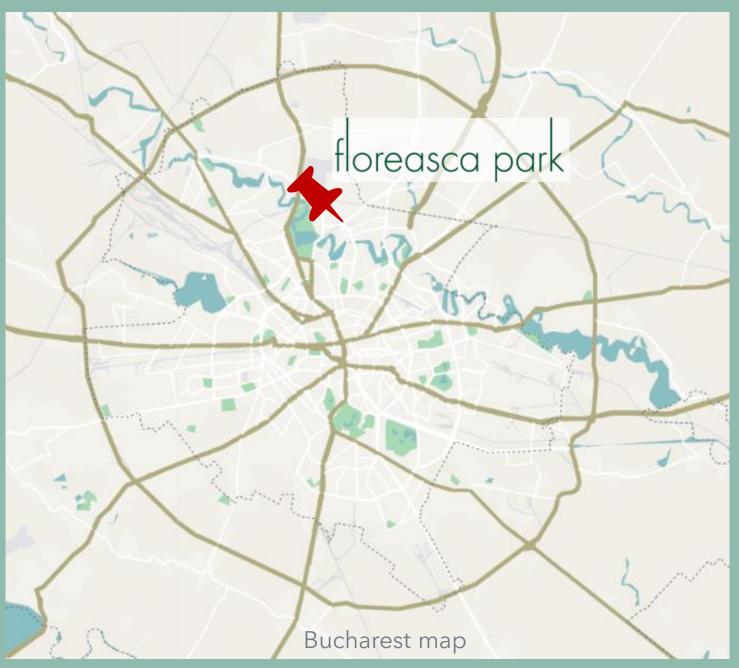

# LOCATION

Floreasca Park is a Prime office building located in Bucharest's North Business District called "Floreasca".

The area is known for its modern office buildings, commercial centers, high-end residential buildings and has become a thriving hub for leading businesses.

Soseaua Pipera, 43, Bucuresti,077190

**Airport:** 15 minutes' drive