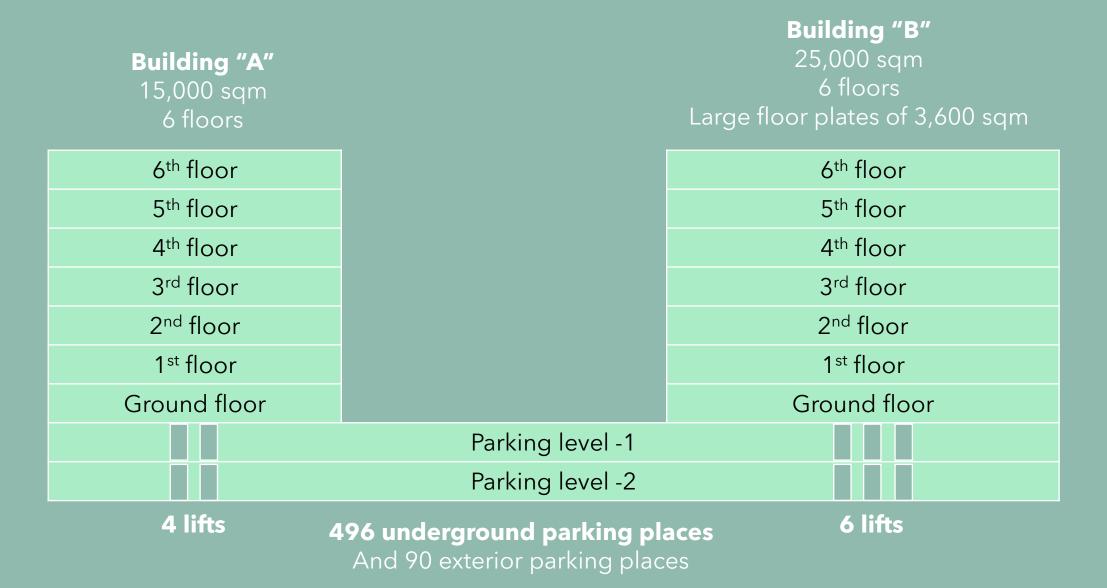

# **BUILDING STRUCTURE**

# floreasca park

The office complex comprises two interconnected buildings by the underground parking areas.

# floreasca park

**Green areas** With seating areas for breaks & lunch outside **Building "A"** 15,000 sqm 6 floors Seating areas **Building "B"** 25,000 sqm 6 floors