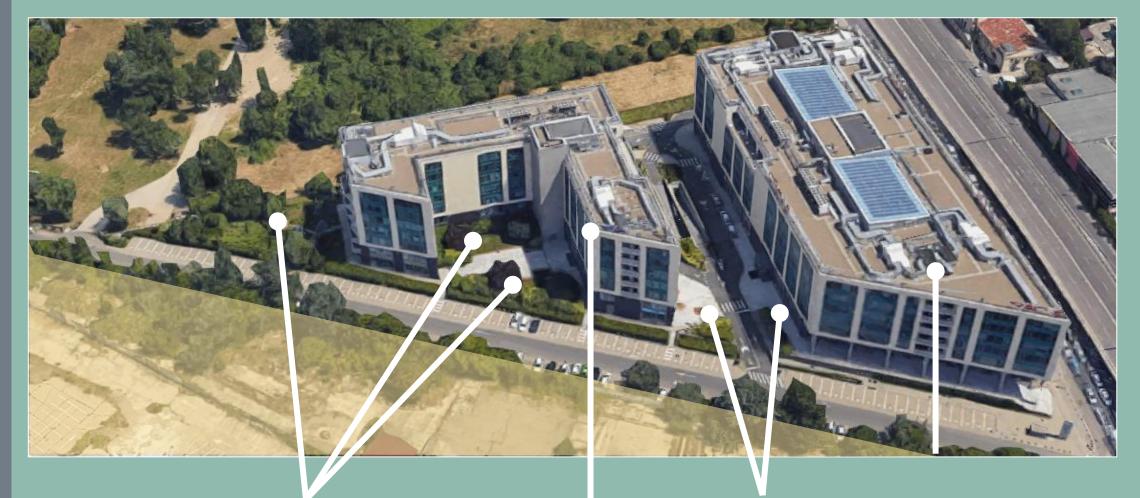

# floreasca park

**Green areas** With seating areas for breaks & lunch outside **Building "A"** 15,000 sqm 6 floors Seating areas **Building "B"** 25,000 sqm 6 floors

# floreasca park

The office complex comprises two interconnected buildings by the underground parking areas.