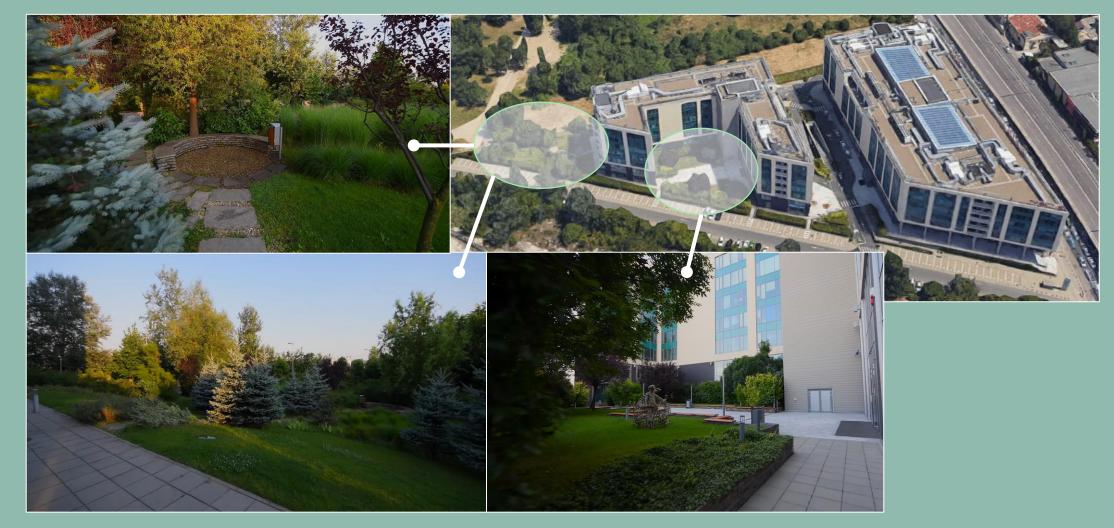

# **GREEN AREAS: OFFICE BUILDING OASIS**

A plethora of verdant trees and lush foliage that meld together to create an idyllic setting for a leisurely conversation with a colleague or a refreshing lunch break.

Not a single other office building in Bucharest matches this unique feature.