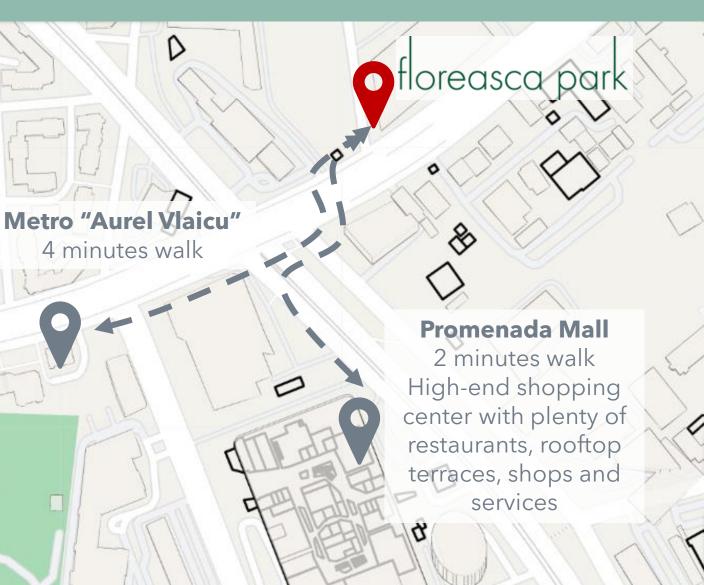

# **MICRO-LOCATION**

In addition to its business facilities, the Floreasca area has a vibrant social scene, with plenty of restaurants, cafes, and bars in the area.

### Subway:

Aurel Vlaicu Station 300 meters away 4 minutes walk

4 minutes walk

| -0 |  |
|----|--|
|    |  |

Bus: Lines 112, 135, 343, 605